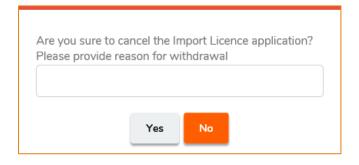

2. State the reason for cancelling the application, then click Yes.

3. System will display the message Import Licence application has been successfully cancelled. Click Close to return to the main page.