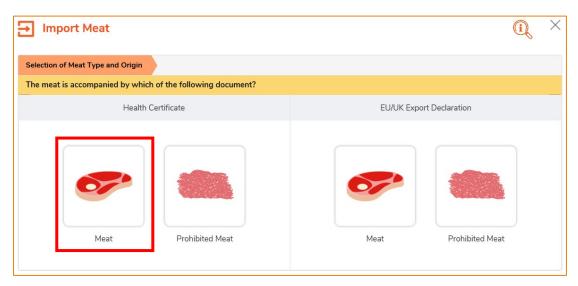

6. If you choose to import meat, check whether the consignment of meat is accompanied by a Health Certificate or a European Union / United Kingdom Export Declaration. Then, choose the suitable type of meat.

Assuming you would like to import meat with a Health Certificate, simply click Meat under Health Certificate.