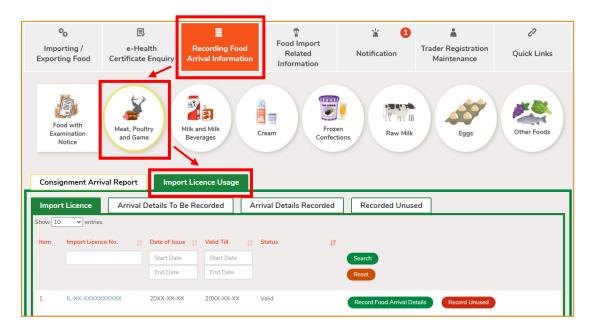

#### HOW TO RECORD FOOD ARRIVAL INFORMATION

If you have already reported the food consignment of Meat, Poultry and Game under the Consignment Arrival Report section, the corresponding Import Licence Usage will be also recorded in the system at the same time. Hence, it is not necessary to enter such information separately.