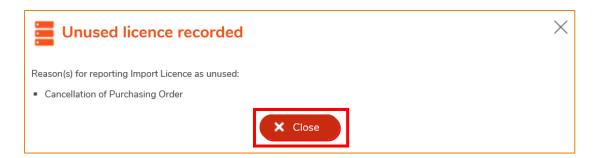

2. State the reason for cancelling the application, then click Yes.

3. System will display the message Import Licence application has been successfully cancelled. Click Close to return to the main page.