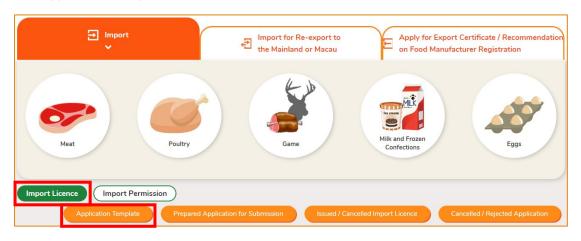

# [STEP 2] VIEW APPLICATION TEMPLATE

4. To view the saved templates, choose Import Licence on the main page and then click Application Template.

 Click View to look into the template details. If you want to remove the template, click Delete. If you want to amend the name of template, click Amend.

4. Choose Import Licence, then click Cancelled / Rejected Application to view the cancelled application.