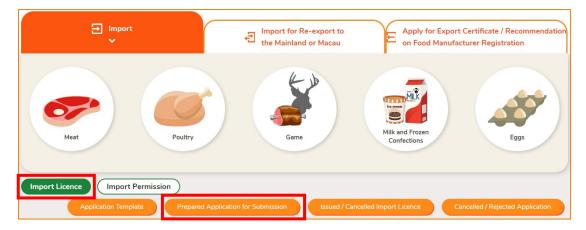

13. You may click Continue to proceed with the application or click Quit to return to the main page.

14. If you have chosen to Quit, you may retrieve the saved application by clicking Import Licence and then Prepared Application for Submission on the main page.